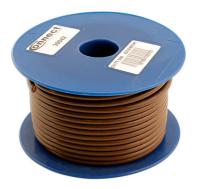

## Brown Single Core Auto Cable 65/0.30 30m

A 30m reel of general purpose, low voltage brown single core cable for use in automotive and marine applications, for temperatures up to 70°C. Consists of conductors of stranded copper wire which are PVC insulated. All Connect automotive cables meet all current and relevant European & British standards, including ISO6722:2006 Class B.

## **Additional Information**

- Single core auto cable; colour: brown.
- Size: 65/0.30; total cable conductor area: 4.5mm<sup>2</sup>.
- 35.0 amps; cable OD: 5.0mm.
- · Typical uses include: heavy duty charge circuits, alternator feeds.
- Range of colours available for 65/0.30 cable, Part Nos. 30041 (black), 30042 (brown), 30043 (red).