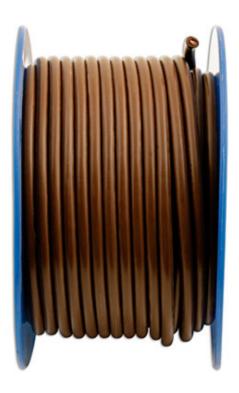

## Brown Single Core Auto Cable 65/0.30 30m

A 30m reel of general purpose, low voltage brown single core cable for use in automotive and marine applications, for temperatures up to 70°C. Consists of conductors of stranded copper wire which are PVC insulated. All Connect automotive cables meet all current and relevant European & British standards, including ISO6722:2006 Class B.

## **Additional Information**

- Single core auto cable; colour: brown.
- Size: 65/0.30; total cable conductor area: 4.5mm<sup>2</sup>.
- 35.0 amps; cable OD: 5.0mm.
- · Typical uses include: heavy duty charge circuits, alternator feeds.
- Range of colours available for 65/0.30 cable, Part Nos. 30041 (black), 30042 (brown), 30043 (red).